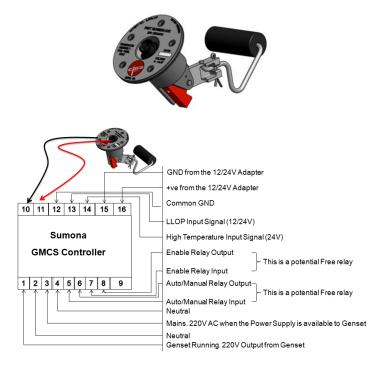

#### **Controller Specifications**

Compact and Easy to install, DIN rail Mountable System Accessible through Easy to Use Android Mobile App Indicates Status of Genset while Running/Stopped Indicates Status of Main Power Supply Indicates Low Lube Oil Pressure (LLOP) Indicates High Temperature Indicates Fuel Level in %

Indicates Running Hours of Genset in past 24Hrs.

Indicates Signal Strength of the GMCS Controller from Inside the Genset 5Amp Potential Free Relay for Auto/Manual of Genset (interfaces with AMF Panel) Additional 5Amp Potential Free relay for Enabling/Disabling of Genset Cloud based logging of data for CCMS