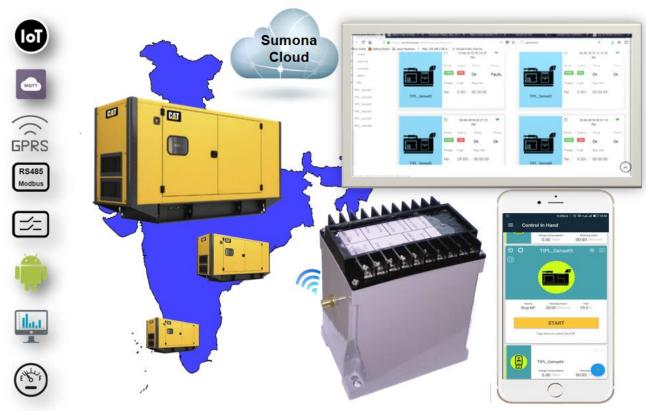

### **Centralized Control and Monitoring of Generators**

Is a robust hardware and software platform through which user can remotely monitor and operate its generator from a central location. Sumona's devices are GPRS based devices which connect to the existing generator panel and help to monitor and operate them remotely. This product is highly recommended for Genset Renting companies, Telecom Tower companies, Industries, Construction Sites, Buildings and Homes etc.

#### **CCMS Features**

Authorized and Secured access.

Centralized Dashboard to show all the generators' status in a single window

Detailed report with graphical representation

Notification alerts over Email/SMS.

Remote starting/Stopping of pump

Remote configuring of generators.

Sumona Automation (P) Ltd., 2712A, Corenthum Complex, Plot A41, Sector 62, Noida -201301 U.P, India.

Ph: +91-120-4248871 Website: <u>www.sumona.in</u> enerator Management