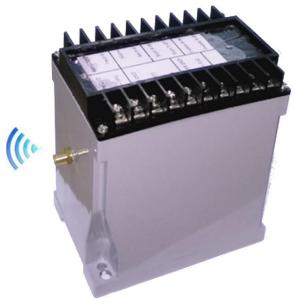

#### **Controller Specifications**

Compact and Easy to install, DIN rail Mountable System Accessible through Easy to Use Android Mobile App Indicates Status of Genset while Running/Stopped Indicates Status of Main Power Supply Indicates Low Lube Oil Pressure (LLOP) Indicates High Temperature Indicates Fuel Level in %

Indicates Running Hours of Genset in past 24Hrs.

Indicates Signal Strength of the GMCS Controller from Inside the Genset 5Amp Potential Free Relay for Auto/Manual of Genset (interfaces with AMF Panel) Additional 5Amp Potential Free relay for Enabling/Disabling of Genset Cloud based logging of data for CCMS

### Youtube Links

https://youtu.be/6A2Jmz wmwM (Demo)

Physical Specifications
Part Number: IESMG2G0

Dimensions (mm): 100 x 70 x 116

Weight (g): 250

**Operating Specifications** 

Operating Voltage: 12V/24V DC Operating Temp: 5-50°C