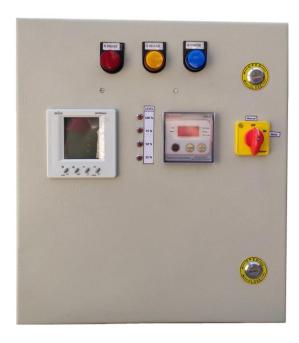

#### **Automation Panel for Feeder Pole**

#### **Panel Features**

Appropriate rating MCB (typically 60Amp) Configurable voltage protection for OV, UV and SPP

Digital Multifunction Meter 100Amp Latch able contactor Automatic/Bypass mode pump operation Manual Operation Automatic Start/Stop of Street Lights based on predefined time.