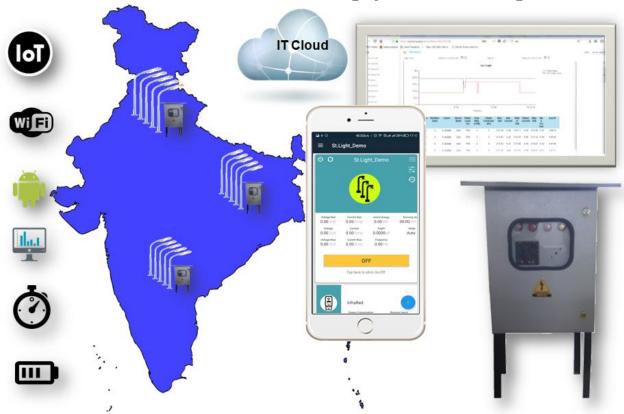

## **Centralized Control and Monitoring system for Street Lights**

Is a robust hardware and software platform through which users can remotely monitor and control its street lights from a central location. It gives the user liberty to monitor and control its power Supply from a local panel as well as remotely using a Mobile Phone or a PC. It is a feature packed product with features such as Remote Monitoring & Operating of Power Supply, Remote configurable current limiter for eliminating Power Supply theft, Multiple Timers etc.

This product is highly recommended for the following operations:

- Street Light Management
- High Mast Light Management
- Industrial Power Supply Management
- Building Power Supply Management

Sumona Automation (P) Ltd., 2712A, Corenthum Complex, Plot A41, Sector 62, Noida -201301 U.P, India. Ph: +91-120-4248871