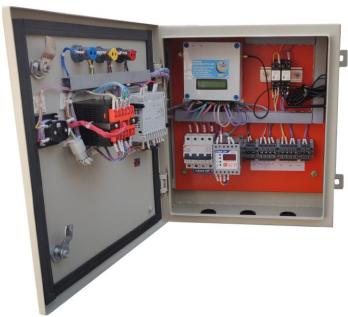

#### **Panel Features**

Appropriate rating MCB (typically 60Amp) Configurable voltage protection for OV, UV and SPP

Digital Multifunction Meter 100Amp Latch able contactor Automatic/Bypass mode pump operation Manual Operation Automatic Start/Stop of Street Lights based on predefined time.

### **Controller Specifications**

High Surge protection Intelligent rechargeable battery backup Reliable 2G/3G GPRS modem with High gain Industrial type Antenna with 3m length Remote monitoring of street lights electrical parameters