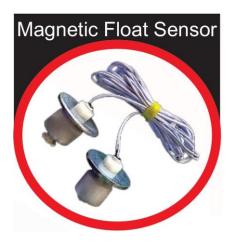

Magnetic Water Level sensors for OHT/UGR Configurable Delayed start of Panel on power

#### **Panel Features**

Appropriate rating MCB Configurable Single phase voltage protection Water Level Indicator: 4 Level Magnetic Water Level sensors for OHT/UGR Configurable Delayed start of Panel on power