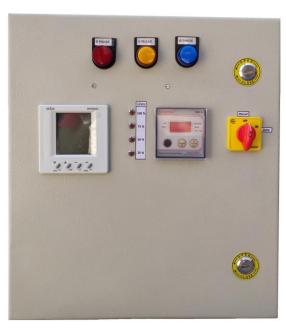

#### Automation of OHT/UGR with Tubewell

#### **Panel Features**

Appropriate rating MCB Configurable voltage protection for OV, UV and SPP

Digital Multifunction Meter
Water Level Indicator: 4 Level
Automatic/Bypass mode pump operation
Pump operation through touch key panel
Automatic Start/Stop of pump as per reservoir
level