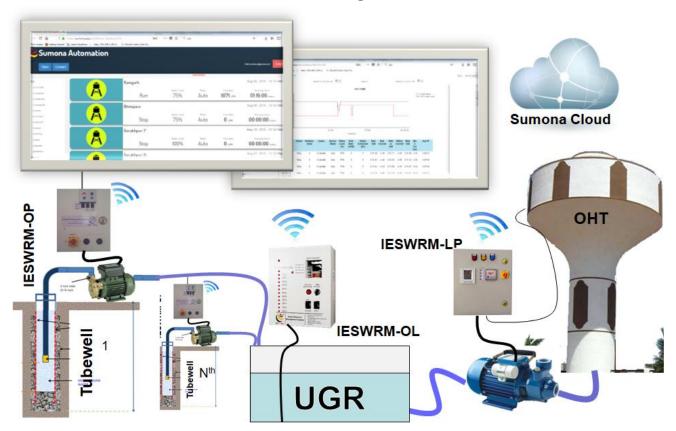

## **Centralized Control and Monitoring of OHT/UGR and Tubewell**

Is a robust hardware and software platform through which Local Authority / Jal Nigam can remotely monitor and control its city water reservoir's from a central location. Sumona's devices are GPRS based devices which connect to the existing submersible pump starter panel and help to monitor and operate them remotely & automatically (i.e. without any human intervention). The cost of the system gets recovered within a few months from the electricity and water wastage it stops.

#### **CCMS Features**

Authorized and Secured access over cloud.

Centralized Dashboard to show the OHT, UGR and their associated pumps status in a single window.

Automatically operates every tubewell based on the water level of its attached water reservoir Detailed report with graphical representation for every device (OHT, UGR, Pumps etc)

The report could be exported in PDF, Excel or Word document

Notification alerts over Email/SMS.

Remote operating of Pumps.

Remote configuring of Pumps.

Interface with existing water flow sensors (4-20mA)

Sumona Automation (P) Ltd., 2712A, Corenthum Complex, Plot A41, Sector 62, Noida -201301 U.P, India. Ph: +91-120-4248871

#### Automation of OHT/UGR with Tubewell