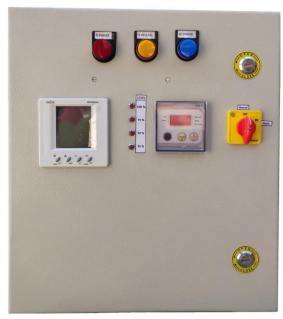

## **Panel Features**

Appropriate rating MCB Configurable voltage protection for OV, UV and SPP

Digital Multifunction Meter
Automatic/Bypass mode pump operation
Pump operation through touch key panel
Configurable Delayed start of Panel on power

## **Controller Specifications**

High Surge protection Intelligent rechargeable battery backup Reliable 2G/3G GPRS modem with High gain Industrial type Antenna with 3m length Remote monitoring of pump's electrical parameters

## **Physical Specifications**

Part Number: IESWRM-OP Dimensions (mm): 400x450x200

Enclosure: All weather, CSC Powder Coated

Body Gauge: 16 Mount type: Wall/Rack With Safety Lock