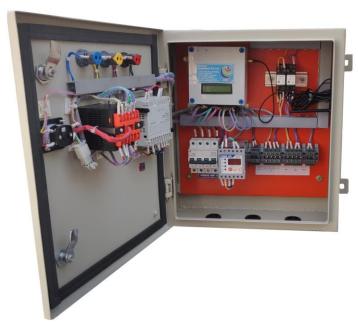

#### Automation of OHT/UGR with Tubewell

#### **Panel Features**

Appropriate rating MCB Configurable voltage protection for OV, UV and SPP

Digital Multifunction Meter
Water Level Indicator: 4 Level
Automatic/Bypass mode pump operation
Pump operation through touch key panel
Automatic Start/Stop of pump as per reservoir
level