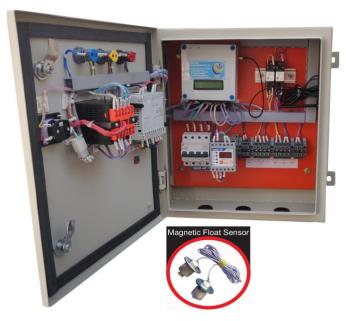

#### **Panel Features**

Appropriate rating MCB Configurable Single phase voltage protection Water Level Indicator: 4 Level Magnetic Water Level sensors for OHT/UGR Configurable Delayed start of Panel on power

## **Controller Specifications**

High Surge protection Intelligent rechargeable battery backup Reliable 2G/3G GPRS modem with High gain Industrial type Antenna with 3m length Remote monitoring of Water Level of OHT/UGR Remote monitoring of Power Up/Down conditions Cloud based logging of data for CCMS

## **Physical Specifications**

Part Number: IESWRM-OL Dimensions (mm): 400x450x200

Enclosure: All weather, CSC Powder Coated

Body Gauge: 16 Mount type: Wall/Rack With Safety Lock