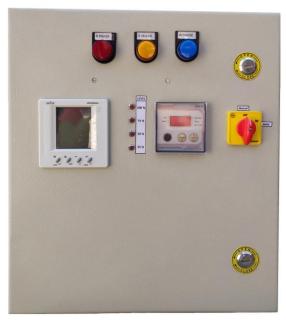

#### **Panel Features**

Appropriate rating MCB Configurable voltage protection for OV, UV and SPP

Digital Multifunction Meter
Water Level Indicator: 4 Level
Automatic/Bypass mode pump operation
Pump operation through touch key panel
Automatic Start/Stop of pump as per reservoir
level

Magnetic Water Level sensors for OHT/UGR Configurable Delayed start of Panel on power

## **Controller Specifications**

High Surge protection
Intelligent rechargeable battery backup
Reliable 2G/3G GPRS modem with High gain
Industrial type Antenna with 3m length
Remote monitoring of pump's electrical
parameters
Remote monitoring of pump's running status
Remote operating of pump
Maximum Pump Run time
Maximum Pump Rest time
Remote monitoring of Water Level of OHT/UGR
With Flow meter interface (4-20mA)
Cloud based logging of data for CCMS

## **Physical Specifications**

Part Number: IESWRM-LP Dimensions (mm): 400x450x200

Enclosure: All weather, CSC Powder Coated

Body Gauge: 16 Mount type: Wall/Rack With Safety Lock

**Operating Specifications** 