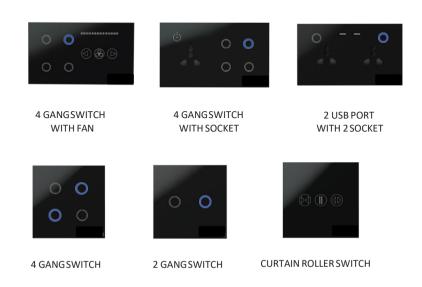

# Modular Touch Switches

By using Smart Modular Touch Switches, you can convert your existing switchboard into a much smarter one. Doing this would also mean that you are changing the look of your switchboard into a much more attractive one. And once that is done, the switches can be operated with your gentle touches, as well as your smartphone and voice assistance

Schedule Power ON / OFF

Capacitive Touch

)) Google | Alexa Compatible

Available Variants :

1 GANG MODULAR TOCUHSWITCH

2 GANG MODULAR TOUCHSWITCH

4 GANG MODULAR TOUCHSWITCH

FAN REGULATOR MODULAR TOUCHSWITCH

#### Available Variants :

1 Gang

2 Gang

**Curtain Roller** 

4 Gang

(l)