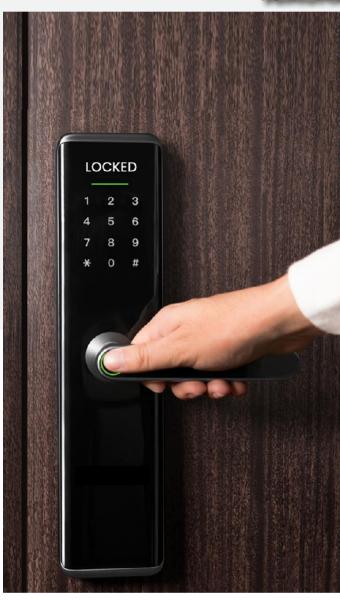

# Smart DoorLocks

"Manage not only the entries and exits at your place, but also the environment around your door using Sumona's Smart Door Lock"

# Adept when employed |Sophisticated in looks

If we state "No one would be able to enter without your permission, if you are using Sumona's Smart Door Lock", that would be too obvious. But if we state "Sumona's Smart Door Lock would be able to have a complete idea about your door's surroundings and even let you control the entries as well as exits from your place via your smartphone", it'd be shockingly true, or truly shocking!

They say "the first impression is the last impression." Practically thinking about this, your door lock is what people see even before, they see you. So, why compromise on its design? Sumona's Smart Door Lock has been manufactured keeping in mind this philosophy

You can operate Sumona's Smart Door Lock using your fingerprint, Bluetooth, RFid Card, as well as your Smartphone. Because it has multiple ways to unlock, it lessens the probability of demolishing your door in case you forget one way to open it. Sumona's Smart Door Lock is designed for easing out the monitoring and controlling of the most important junction at your place i.e. Door.