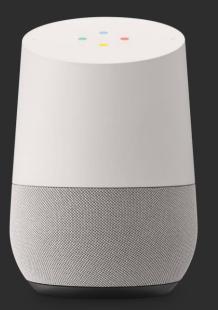

# OK GOOGLE

Not only can you monitor and control Sumona's Smart Gadgets using a gentle tap on your smartphone, or being physically present near it, but also using your voice, all you need to do is give the command. All the Sumona's Smart devices can be integrated with Amazon Alexa as well as Google Assistant. So bring home your choice of Sumona devices today, and make your life better, smarter, and quicker. Convenience, at your disposal.