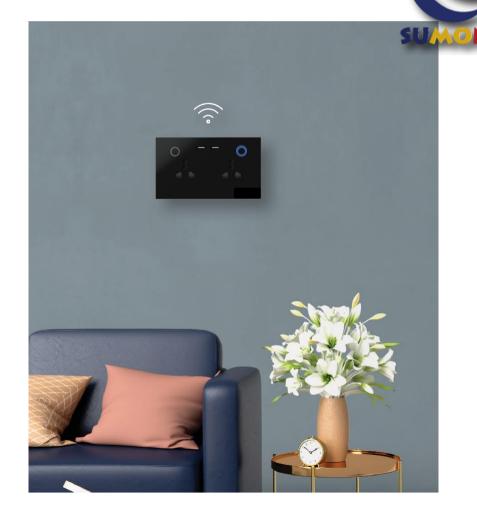

# Modular Touch Switches

By using Smart Modular Touch Switches, you can convert your existing switchboard into a much smarter one. Doing this would also mean that you are changing the look of your switchboard into a much more attractive one. And once that is done, the switches can be operated with your gentle touches, as well as your smartphone and voice assistance

# **Retrofit Smart Switches**

Sumona's Wi-fi Retrofit Switch Modules would transform the traditional switch at your place into a more smarter version. By doing so, you will not only be able to operate your switch physically how you used to but also via Sumona's Smartphone application or voice assistance.