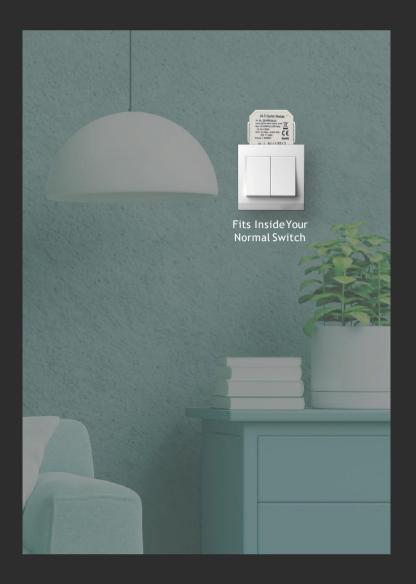

# **Retrofit Smart Switches**

Sumona's Wi-fi Retrofit Switch Modules would transform the traditional switch at your place into a more smarter version. By doing so, you will not only be able to operate your switch physically how you used to but also via Sumona's Smartphone application or voice assistance.

#### Available Variants :

1 Gang

2 Gang

**Curtain Roller** 

4 Gang

(l)