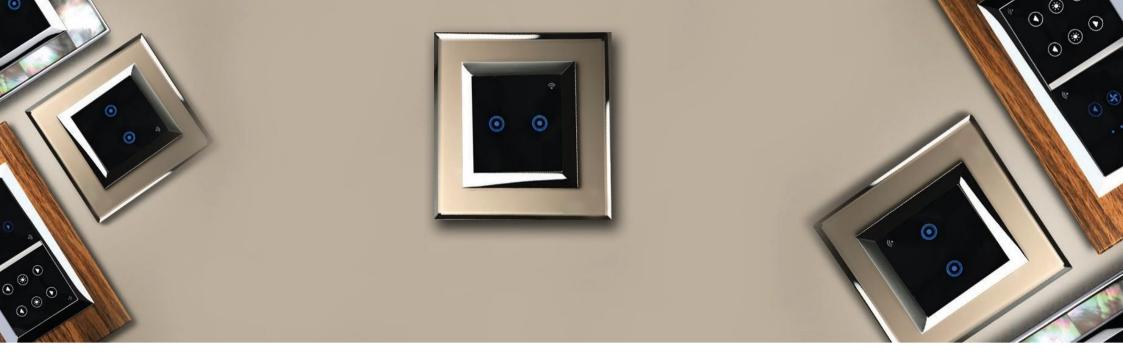

## **Glass Panel Touch Switches**

Glass Panel Touch Switches can be installed at any wall of your place for controlling every appliance in its surrounding. Based on Capacitive touch technology, a smooth tap on it would lead to turning on/off of the appliance associated with it. Equipped with backlight LED, constant color output on Glass Panel Touch Switches would indicate on/off condition.

#### Available Variants:

Schedule Power ON / OFF

Capacitive Touch

Google | Alexa Compatible