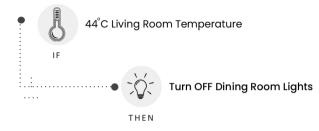

Create Smart Scene With Smart Sensors

IF DOOR OPENS > TURN ON LIGHTS

IF LOW LIGHT DETECTED > ROLL OVER CURTAIN