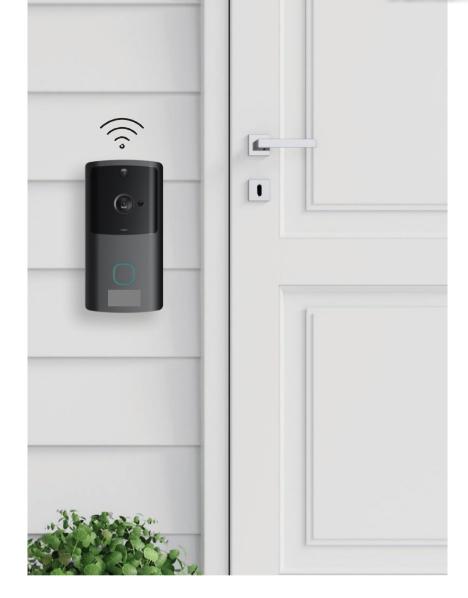

# Smart Video Door Bell

For authorizing easy monitoring to all its users, Sumona's Smart Video Door Bell is equipped with an inbuilt camera that lets anyone using the doorbell view the recording of the camera whenever he or she wishes to. This camera is high in resolution and also works in night vision mode.