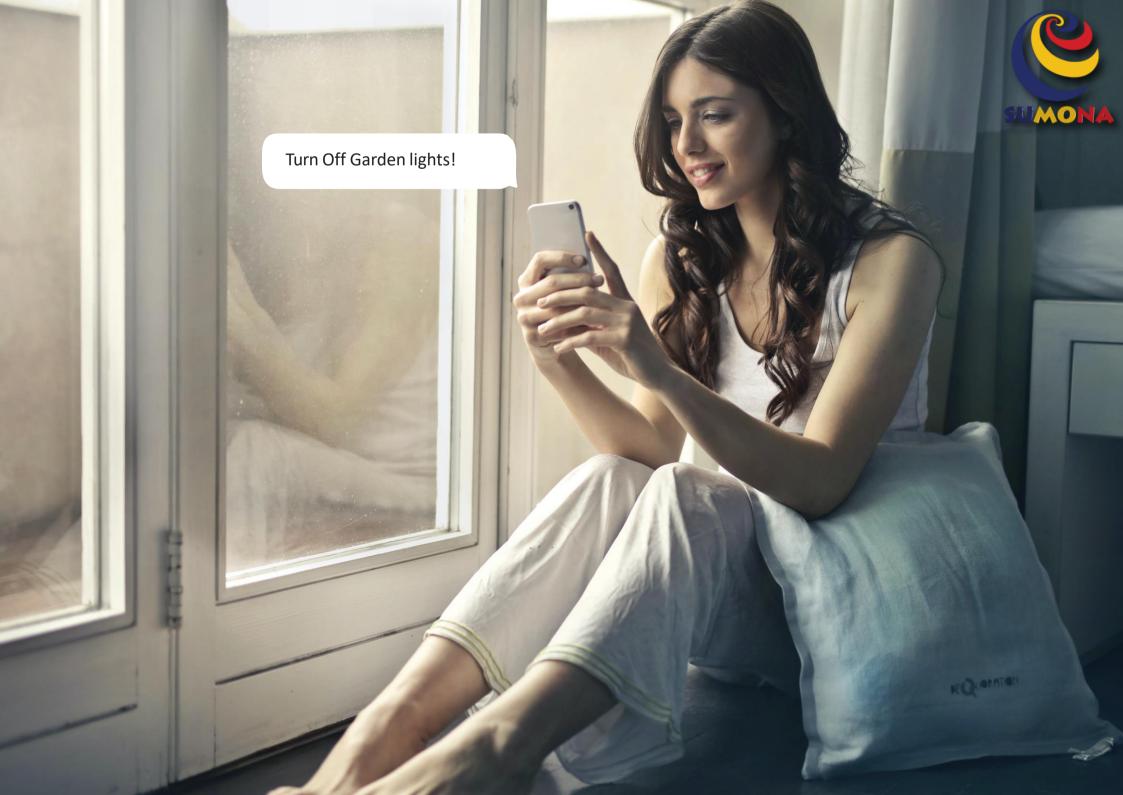

# **Mobile Application**

One App, Multiple Controls

DOOR OPEN > TURN ON LIGHTS GAS SENSOR > TURN OFF THE VALVE MOTION DETECT > TURN ON VIDEO RECORDINGT

All the products of Sumona are linked with mobile application. This integration allows every user to monitor the reports sent by Sumona's products, and take appropriate action via his or her smartphone, Mobile application is the epicenter of control for all our products. So, any time you wish to monitor or control any of your devices, all you need to do is open your Mobile Application and its one click away

# OK GOOGLE

Not only can you monitor and control Sumona's Smart Gadgets using a gentle tap on your smartphone, or being physically present near it, but also using your voice, all you need to do is give the command. All the Sumona's Smart devices can be integrated with Amazon Alexa as well as Google Assistant. So bring home your choice of Sumona devices today, and make your life better, smarter, and quicker. Convenience, at your disposal.