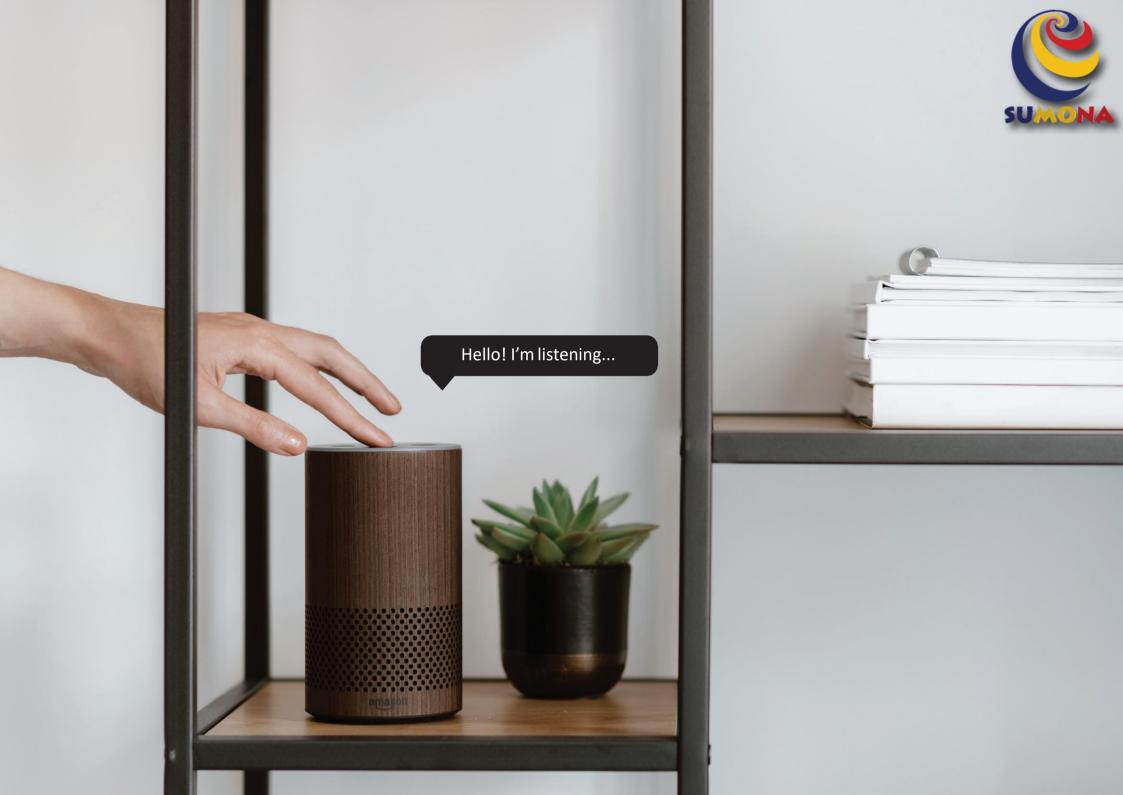

# OK GOOGLE

Not only can you monitor and control Sumona's Smart Gadgets using a gentle tap on your smartphone, or being physically present near it, but also using your voice, all you need to do is give the command. All the Sumona's Smart devices can be integrated with Amazon Alexa as well as Google Assistant. So bring home your choice of Sumona devices today, and make your life better, smarter, and quicker. Convenience, at your disposal.