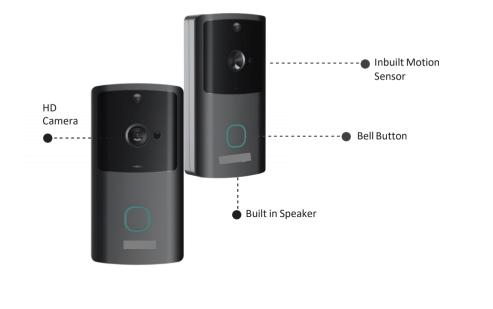

# Smart Video Door Bell

For authorizing easy monitoring to all its users, Sumona's Smart Video Door Bell is equipped with an inbuilt camera that lets anyone using the doorbell view the recording of the camera whenever he or she wishes to. This camera is high in resolution and also works in night vision mode.