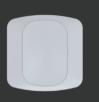

# Modular Touch Switches

By using Smart Modular Touch Switches, you can convert your existing switchboard into a much smarter one. Doing this would also mean that you are changing the look of your switchboard into a much more attractive one. And once that is done, the switches can be operated with your gentle touches, as well as your smartphone and voice assistance

Schedule Power ON / OFF

Capacitive Touch

)) Google | Alexa Compatible

Available Variants :

1 GANG MODULAR TOCUHSWITCH

2 GANG MODULAR TOUCHSWITCH

4 GANG MODULAR TOUCHSWITCH

FAN REGULATOR MODULAR TOUCHSWITCH