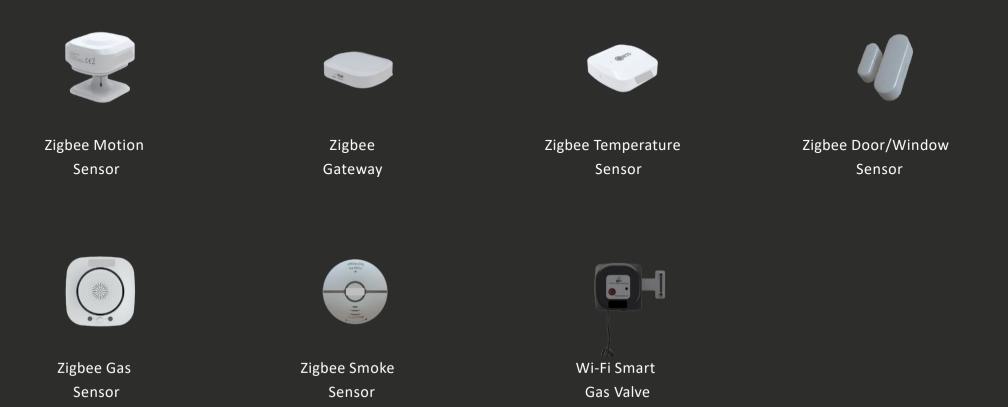

# **Smart Sensors**

Explore Smart, Wireless & Self Reporting Zigbee as well as Wifi Sensors

# Smart Sensors

Operable from anywhere, once connected with a device, Sumona's Wi-fi and Zigbee sensors will report to you nuances in the environment of that device. Using this information you can respond accordingly to the situations.

Sumona's Zigbee sensors are motion-sensitive, can detect a water leak, they are temperature as well as light-sensitive. In an integrated fashion Sumona's Wi-fi and Zigbee sensors can instantaneously respond about the AC, door, electrical appliances as well as taps at your place and let you monitor them 24\*7 via your smartphone.

## Smart Zigbee Sensors

Based on low-rate wireless personal area networks, Sumona's Zigbee sensors are less expensive when compared to other wireless personal area networks.

This makes them the most suitable smart devices that can be used for home automation. They find application with variety of smart devices such as wireless switches, panel lights, retrofit, and every other Sumona's products. Sumona's Zigbee sensors' low power consumption is power output dependent and is environment specific.