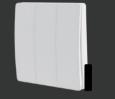

## **Glass Panel Touch Switches**

Glass Panel Touch Switches can be installed at any wall of your place for controlling every appliance in its surrounding. Based on Capacitive touch technology, a smooth tap on it would lead to turning on/off of the appliance associated with it. Equipped with backlight LED, constant color output on Glass Panel Touch Switches would indicate on/off condition.

#### Available Variants:

Schedule Power ON / OFF

Capacitive Touch

Google | Alexa Compatible