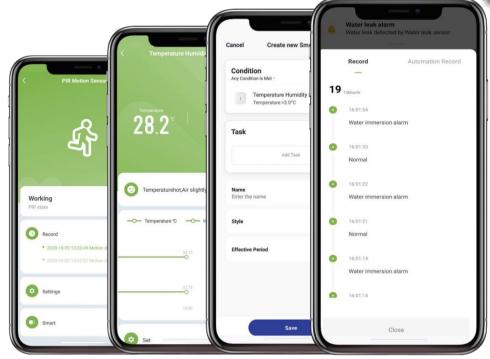

# Self Reporting Gadgets, Programmed to deal with any situation

Sumona's smart gadgets are not only elegant looking but equally proficient. They are programmed using the latest IFTTT technology. They report to you about the electricity consumption of various appliances at your place.

DOOR OPEN > TURN ON LIGHTS GAS SENSOR > TURN OFF THE VALVE MOTION DETECT > TURN ON VIDEO RECORDINGT

All the products of Sumona are linked with mobile application. This integration allows every user to monitor the reports sent by Sumona's products, and take appropriate action via his or her smartphone, Mobile application is the epicenter of control for all our products. So, any time you wish to monitor or control any of your devices, all you need to do is open your Mobile Application and its one click away