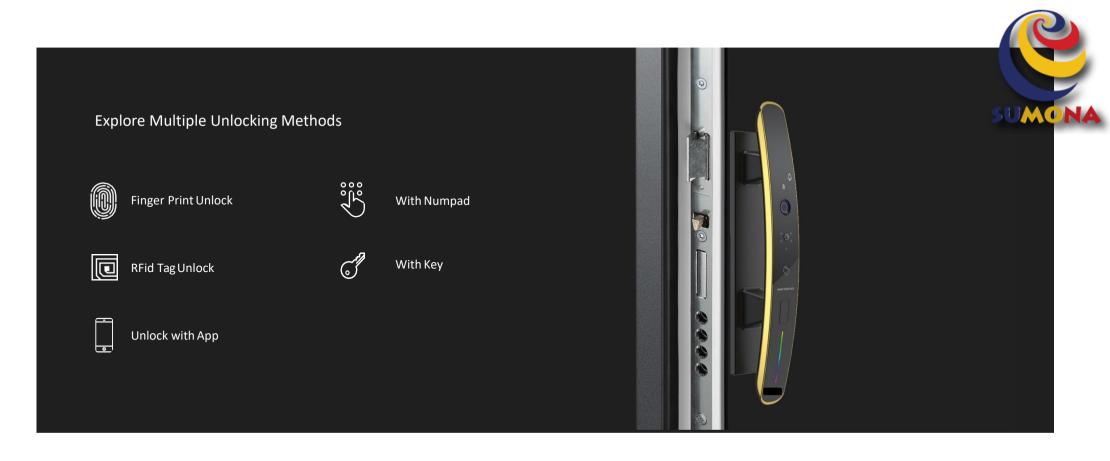

You can operate Sumona's Smart Door Lock using your fingerprint, Bluetooth, RFid Card, as well as your Smartphone. Because it has multiple ways to unlock, it lessens the probability of demolishing your door in case you forget one way to open it. Sumona's Smart Door Lock is designed for easing out the monitoring and controlling of the most important junction at your place i.e. Door.

# Smart Glass Door Lock

Not only extremely efficient, but also highly voguish Sumona's Wifi Smart Biometric Doorlock 4 supports fingerprint, password and IC cards to gain the access to your door.

Finger Print Unlock

Unlock with App

# Smart Door Lock

If you are installing the lock adjacent to your wooden furniture/glass, there are frameless/framed door locks available for that use too.

( ( '

Finger Print Unlock