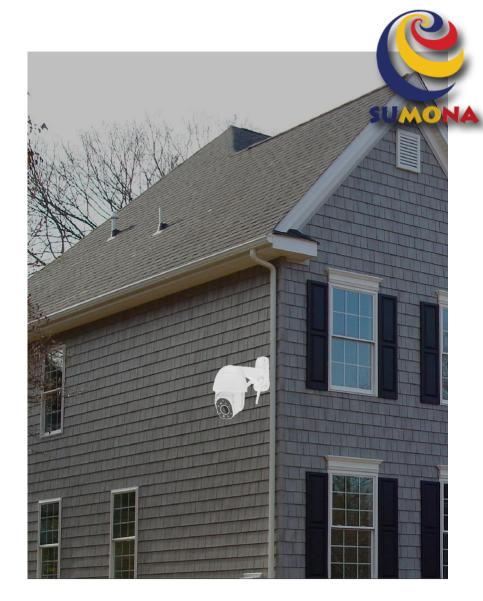

# Smart PTZCamera

Smart Camera will video record the footage nearby and let you display it via your smartphone. It will also let you strike a conversation with the person in front of the device. This essentially means that with Smart Camera in operation, it will be next to impossible for an intruder to enter the place where it is fixed without your permission.

Ensuring the security of your place was never this easy as well as intriguing, as much as it gets after the installation of Smart Camera.

Available Variants :

Smart PTZ Indoor Camera

Smart PTZ Outdoor Camera

Cloud Storage

 $(\uparrow)$ 

2x 2X Digital Zoom

«★» Motion Detection