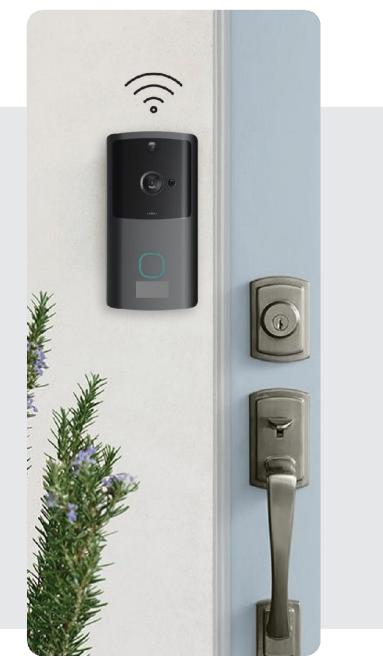

# Smart Video Door Bell

For authorizing easy monitoring to all its users, Sumona's Smart Video Door Bell is equipped with an inbuilt camera that lets anyone using the doorbell view the recording of the camera whenever he or she wishes to. This camera is high in resolution and also works in night vision mode.