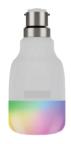

#### Available Variants :

| Round  | 8W, 15W, 20W |
|--------|--------------|
| Square | 8W, 15W, 20W |

Sumona's Smart Bulb lets you able to choose from over 16 million colours from a single source. It can be operated via your voice as well, as it is Google Assistant as well as Amazon Alexa compatible.