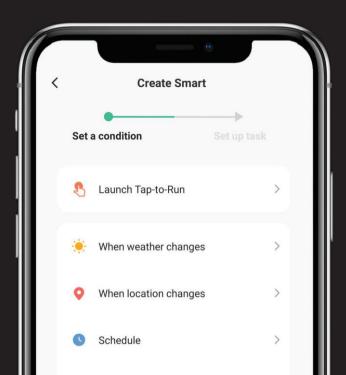

## Customize your Home Automation

Unneed the need of turning on the switch at your place at 6 p.m. daily when you get home! Schedule your Sumona's smart devices from your smartphone according to your routine.

DOOR OPEN > TURN ON LIGHTS GAS SENSOR > TURN OFF THE VALVE MOTION DETECT > TURN ON VIDEO RECORDINGT

All the products of Sumona are linked with mobile application. This integration allows every user to monitor the reports sent by Sumona's products, and take appropriate action via his or her smartphone, Mobile application is the epicenter of control for all our products. So, any time you wish to monitor or control any of your devices, all you need to do is open your Mobile Application and its one click away