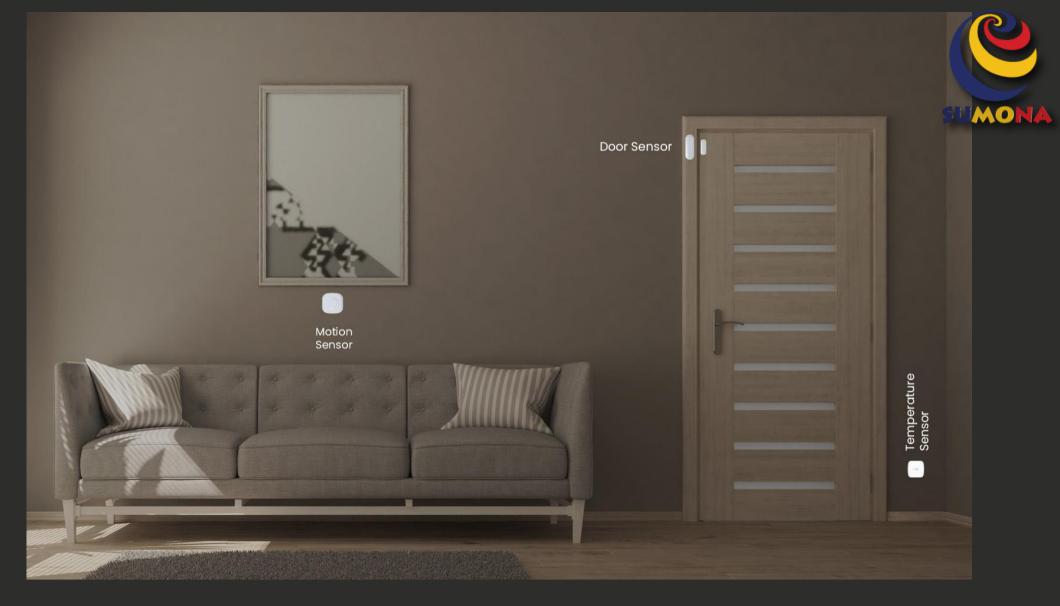

# Smart Sensors

Operable from anywhere, once connected with a device, Sumona's Wi-fi and Zigbee sensors will report to you nuances in the environment of that device. Using this information you can respond accordingly to the situations.

Sumona's Zigbee sensors are motion-sensitive, can detect a water leak, they are temperature as well as light-sensitive. In an integrated fashion Sumona's Wi-fi and Zigbee sensors can instantaneously respond about the AC, door, electrical appliances as well as taps at your place and let you monitor them 24\*7 via your smartphone.

# Sensors That Keeps You Connected

Sumona's Sensors stores and displays Data by consuming lower electricity, yet establishing wireless communication with all your devices.