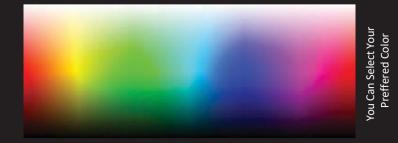

# Panel Lights

CCT

CCT (Correlated Color Temperature)

You Can Select Your Light Temperature

#### Available Variants :

| Round  | 8W, 15W, 20W |
|--------|--------------|
| Square | 8W, 15W, 20W |

Sumona's Smart Bulb lets you able to choose from over 16 million colours from a single source. It can be operated via your voice as well, as it is Google Assistant as well as Amazon Alexa compatible.