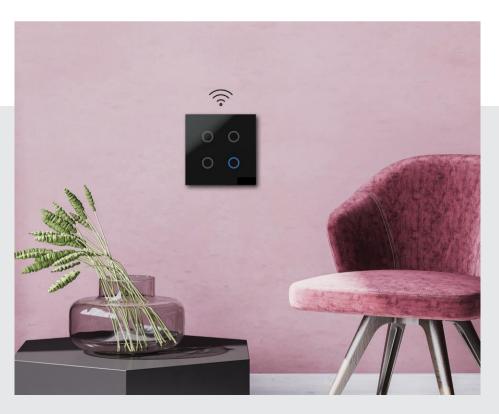

## **Glass Panel Touch Switches**

Glass Panel Touch Switches can be installed at any wall of your place for controlling every appliance in its surrounding. Based on Capacitive touch technology, a smooth tap on it would lead to turning on/off of the appliance associated with it. Equipped with backlight LED, constant color output on Glass Panel Touch Switches would indicate on/off condition.

#### Available Variants:

Schedule Power ON / OFF

Capacitive Touch

Google | Alexa Compatible