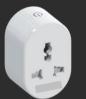

# Smart Plugs

Schedule it, control it from your smartphone or ask Alexa or Google home to turn it on/ off! These unique smart plugs offer the energy monitoring feature in both its plugs so you can see how much energy is used, and save by scheduling the use of devices as per your need!

#### Available Variants :

16 A

10 A

Schedule Power ON / OFF

Energy Efficient

Universal Pin Plug