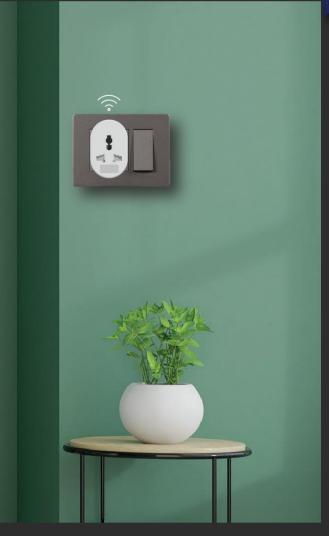

# Modular Touch Switches

By using Smart Modular Touch Switches, you can convert your existing switchboard into a much smarter one. Doing this would also mean that you are changing the look of your switchboard into a much more attractive one. And once that is done, the switches can be operated with your gentle touches, as well as your smartphone and voice assistance

Schedule Power ON / OFF

Capacitive Touch

)) Google | Alexa Compatible

Available Variants :

1 GANG MODULAR TOCUHSWITCH

2 GANG MODULAR TOUCHSWITCH

4 GANG MODULAR TOUCHSWITCH

FAN REGULATOR MODULAR TOUCHSWITCH