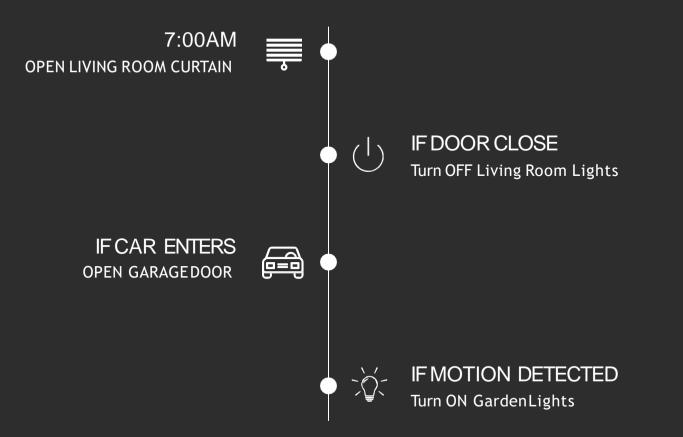

DOOR OPEN > TURN ON LIGHTS GAS SENSOR > TURN OFF THE VALVE MOTION DETECT > TURN ON VIDEO RECORDINGT

All the products of Sumona are linked with mobile application. This integration allows every user to monitor the reports sent by Sumona's products, and take appropriate action via his or her smartphone, Mobile application is the epicenter of control for all our products. So, any time you wish to monitor or control any of your devices, all you need to do is open your Mobile Application and its one click away

Create Smart Scene With Smart Sensors

IF DOOR OPENS > TURN ON LIGHTS

IF LOW LIGHT DETECTED > ROLL OVER CURTAIN